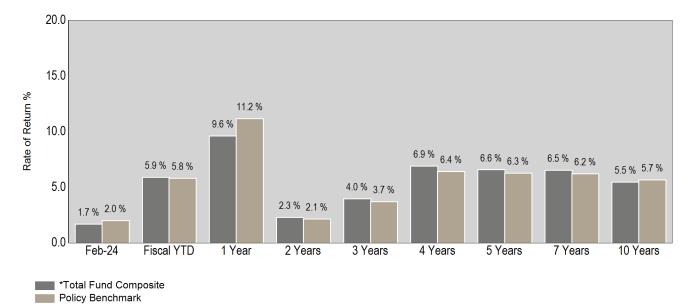

## February 29, 2024

Market Value: \$931.0 Million and 100.0% of Fund

Return Summary Ending February 29, 2024

#### **Gross Return Summary 10 Years**

Anlzd

|                                | Return |
|--------------------------------|--------|
| *Total Fund Composite          | 5.5%   |
| Fixed Income Composite         | 2.4%   |
| U.S. Equity Composite          | 9.2%   |
| International Equity Composite | 3.7%   |
| Defensive Equity Composite     |        |
| Real Estate Composite          |        |

Total Fund Composite